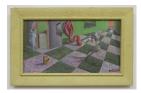

### JIMMY GORDON

Keep Your Eye on the Birdie, 1999 oil on board 22 3/16 x 27 3/4 inches (56.4 x 70.5 cm) (Inv. No. JG10488)