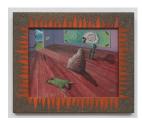

#### **JIMMY GORDON**

IN A BULL'S HEAD, 1994 oil on canvas 31 7/8 x 54 1/8 inches (81 x 137.5 cm) (Inv. No. JG10483)

9