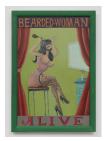

#### JIMMY GORDON

BEARDED WOMAN: ALIVE, 2002 oil on board 38 7/16 x 26 5/8 inches (97.6 x 67.6 cm) (Inv. No. JG10494)

3