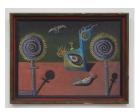

#### **JIMMY GORDON**

Lady Godiva on White Rhino, nd oil on board 13 15/16 x 16 1/2 inches (35.4 x 41.9 cm) (Inv. No. JG10486)

2