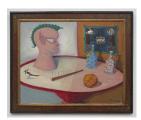

### JIMMY GORDON

DUMMY, nd oil on board 12 13/16 x 15 3/8 inches (32.5 x 39.1 cm) (Inv. No. JG10484)

12