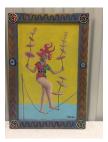

#### **JIMMY GORDON**

Lady Godiva on White Rhino, nd oil on board 13 15/16 x 16 1/2 inches (35.4 x 41.9 cm) (Inv. No. JG10486)

2