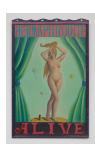

## JIMMY GORDON

HERMAPHRODITE: ALIVE, circa 1999-2002 oil on board 37 1/4 x 24 inches (94.6 x 61 cm) (Inv. No. JG10496) 5