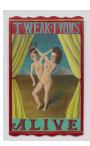

### **JIMMY GORDON**

Tweak Twins, circa 1999-2002 oil on board 39 1/4 x 24 3/4 inches (99.7 x 62.9 cm) (Inv. No. JG10500)

4