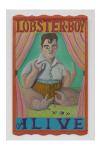

#### **JIMMY GORDON**

LOBSTER BOY: ALIVE, circa 1999-2002 oil on board 38 1/2 x 24 inches (97.8 x 61 cm) (Inv. No. JG10495)

6