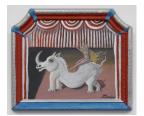

#### **JIMMY GORDON**

Lady Godiva on White Rhino, nd oil on board 13 15/16 x 16 1/2 inches (35.4 x 41.9 cm) (Inv. No. JG10486)

2