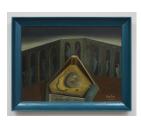

### JIMMY GORDON

BOIL GLORY, nd oil on canvas 22 1/4 x 29 inches (56.5 x 73.7 cm) (Inv. No. JG10478)

10