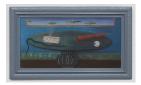

### JIMMY GORDON

BOIL GLORY, nd oil on canvas 22 1/4 x 29 inches (56.5 x 73.7 cm) (Inv. No. JG10478)

10