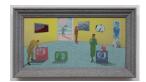

#### **JIMMY GORDON**

Brown Bag Processional, 1992 oil on board 15 9/16 x 24 7/16 inches (39.5 x 62.1 cm) (Inv. No. JG10489)

15