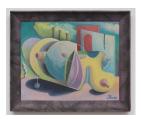

#### **JIMMY GORDON**

Lady Godiva on White Rhino, nd oil on board 13 15/16 x 16 1/2 inches (35.4 x 41.9 cm) (Inv. No. JG10486)

2