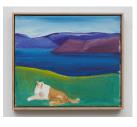

# LOUISA MATTHÍASDÓTTIR

Dog and Fjord, c.1987 oil on canvas 10 3/4 x 12 1/2 inches (Inv. No. 004218)