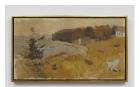

# **FAIRFIELD PORTER**

Maine Coast, 1955 oil on canvas 24 1/2 x 41 inches (62.2 x 104.1 cm) (Inv. No. 7764)

9