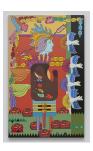

2

**RUDY BURCKHARDT** 

Venus of Cyrene, 1952 oil on linen 16 x 19 inches (Inv. No. 003522)

3

JANE FREILICHER

Studio Interior, 1982 oil on canvas 50 x 60 inches (Inv. No. 10072)

4

TREVOR WINKFIELD

Self Portrait, 2001 acrylic on linen 58 x 36 inches (Inv. No. 8337)

5