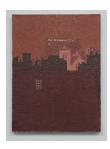

## **JOE BRAINARD**

Soho with Smoke, 1976 oil on canvas 16 x 12 inches (40.6 x 30.5 cm) (Inv. No. 10165)

7

**JOE BRAINARD** 

Soho at Dusk, 1978 oil on canvas 16 x 12 inches (Inv. No. 9537)

8