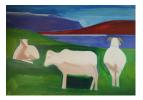

## LOUISA MATTHÍASDÓTTIR

Three Sheep, n.d. oil on canvas 50 x 72 inches (127 x 182.9 cm) (Inv. No. LM10356)

10