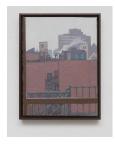

## **JOE BRAINARD**

Soho with Smoke, 1976 oil on canvas 16 x 12 inches (40.6 x 30.5 cm) (Inv. No. 10165)

7

**JOE BRAINARD** 

Soho at Dusk, 1978 oil on canvas 16 x 12 inches (Inv. No. 9537)

8