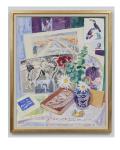

## **NELL BLAINE**

Autobiography, c. 1980 oil on canvas 32 x 26 inches (81.3 x 66 cm) (Inv. No. 9242)

11