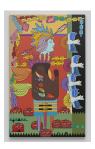

11 Rivington St New York NY 10002 212 262 5050 info@tibordenagy.com tibordenagy.com

## **PAINTING WITHIN A PAINTING**

Nell Blaine, Joe Brainard, Rudy Burckhardt, Jane Freilicher Louisa Matthiasdottir, Fairfield Porter, Larry Rivers, Trevor Winkfield

1



**RUDY BURCKHARDT** 

Purple Band, 1946 oil on board 9 3/4 x 13 3/4 inches (Inv. No. 004079)

2



RUDY BURCKHARDT

Venus of Cyrene, 1952 oil on linen 16 x 19 inches (Inv. No. 003522)

3



JANE FREILICHER

Studio Interior, 1982 oil on canvas 50 x 60 inches (Inv. No. 10072)

4



TREVOR WINKFIELD

Self Portrait, 2001 acrylic on linen 58 x 36 inches (Inv. No. 8337)

5



# **LARRY RIVERS**

Free Dance and Still Life, 1992 oil on canvas mounted on foamcore mounted on panel 78 x 84 1/2 x 5 inches (214.6 x 198.1 x 12.7 cm) (Inv. No. 8831) 6



#### **JOE BRAINARD**

Soho with Smoke, 1976 oil on canvas 16 x 12 inches (40.6 x 30.5 cm) (Inv. No. 10165)

7



## **JOE BRAINARD**

Soho at Dusk, 1978 oil on canvas 16 x 12 inches (Inv. No. 9537)

8



## **FAIRFIELD PORTER**

Maine Coast, 1955 oil on canvas 24 1/2 x 41 inches (62.2 x 104.1 cm) (Inv. No. 7764)

9



## LOUISA MATTHÍASDÓTTIR

Three Sheep, n.d. oil on canvas 50 x 72 inches (127 x 182.9 cm) (Inv. No. LM10356)

10



## **NELL BLAINE**

Autobiography, c. 1980 oil on canvas 32 x 26 inches (81.3 x 66 cm) (Inv. No.