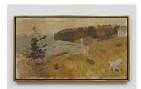

## **FAIRFIELD PORTER**

Maine Coast, 1955 oil on canvas 24 1/2 x 41 inches (62.2 x 104.1 cm) (Inv. No. 7764)

9