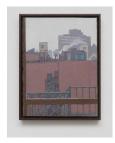

#### **JOE BRAINARD**

Soho with Smoke, 1976 oil on canvas 16 x 12 inches (40.6 x 30.5 cm) (Inv. No. 10165)

7