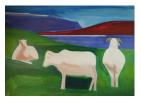

## LOUISA MATTHÍASDÓTTIR

Three Sheep, n.d. oil on canvas 50 x 72 inches (127 x 182.9 cm) (Inv. No. LM10356)

10