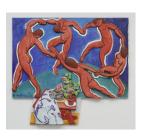

# **LARRY RIVERS**

Free Dance and Still Life, 1992 oil on canvas mounted on foamcore mounted on panel 78 x 84 1/2 x 5 inches (214.6 x 198.1 x 12.7 cm) (Inv. No. 8831) 6