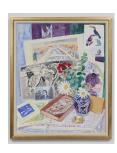

## **NELL BLAINE**

Autobiography, c. 1980 oil on canvas 32 x 26 inches (81.3 x 66 cm) (Inv. No. 9242)